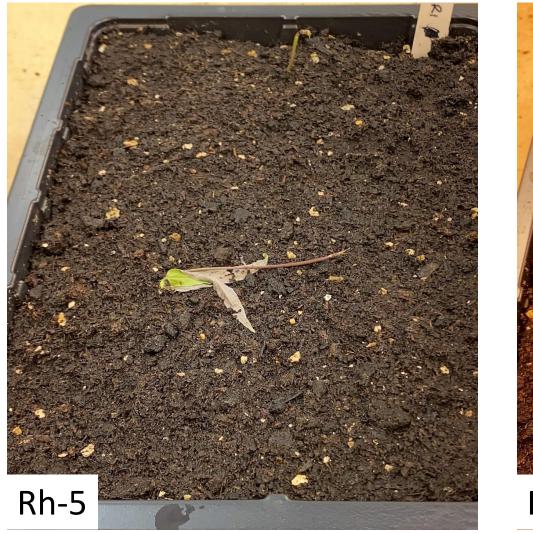

Disease screening: Rhizoctonia root rot. Control variety resistant to root rot growing in substrate inoculated with two isolates of *Rhizoctonia solani* 

Disease screening: *Phaseolus vulgaris x coccineus* hybrid susceptible to both isolates of rhizoctonia root.