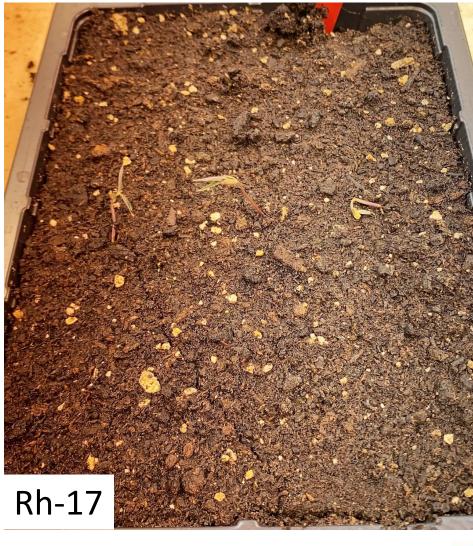

Disease screening: Rhizoctonia root rot. Control variety resistant to root rot growing in substrate inoculated with two isolates of *Rhizoctonia solani* 

Disease screening: *Phaseolus vulgaris x coccineus* hybrid susceptible to both isolates of rhizoctonia root.