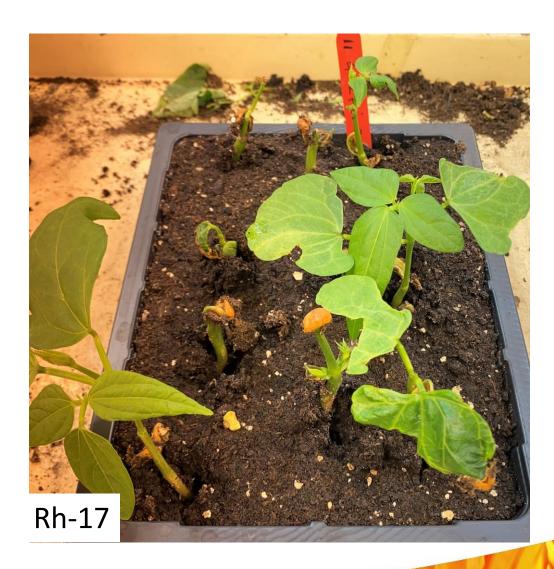

world-class experience, skills and resources Disease screening: Wild *phaseolus parvifolius* parent native to southern Mexico highly susceptible to rhizoctonia root rot.

world-class experience, skills and resources Disease screening: Cultivated *Phaseolus vulgaris* parent – resistant to both isolates.