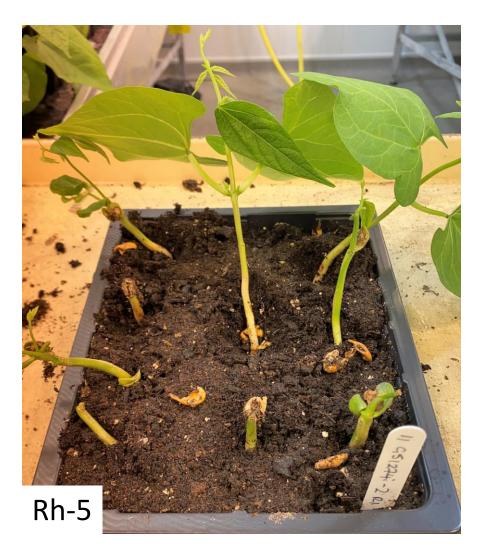

Disease screening: Rhizoctonia root rot. Control variety resistant to root rot growing in substrate inoculated with two isolates of *Rhizoctonia solani* 

Disease screening: *Phaseolus vulgaris x coccineus* hybrid susceptible to both isolates of rhizoctonia root.