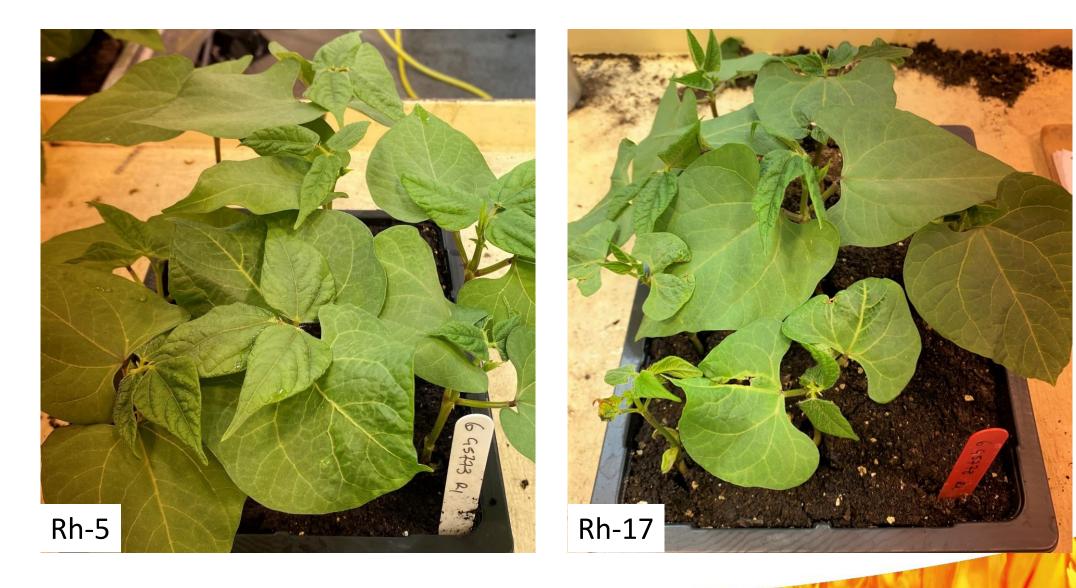

world-class experience, skills and resources Disease screening: Wild *phaseolus parvifolius* parent native to southern Mexico highly susceptible to rhizoctonia root rot.

world-class experience, skills and resources Disease screening: Cultivated *Phaseolus vulgaris* parent – resistant to both isolates.