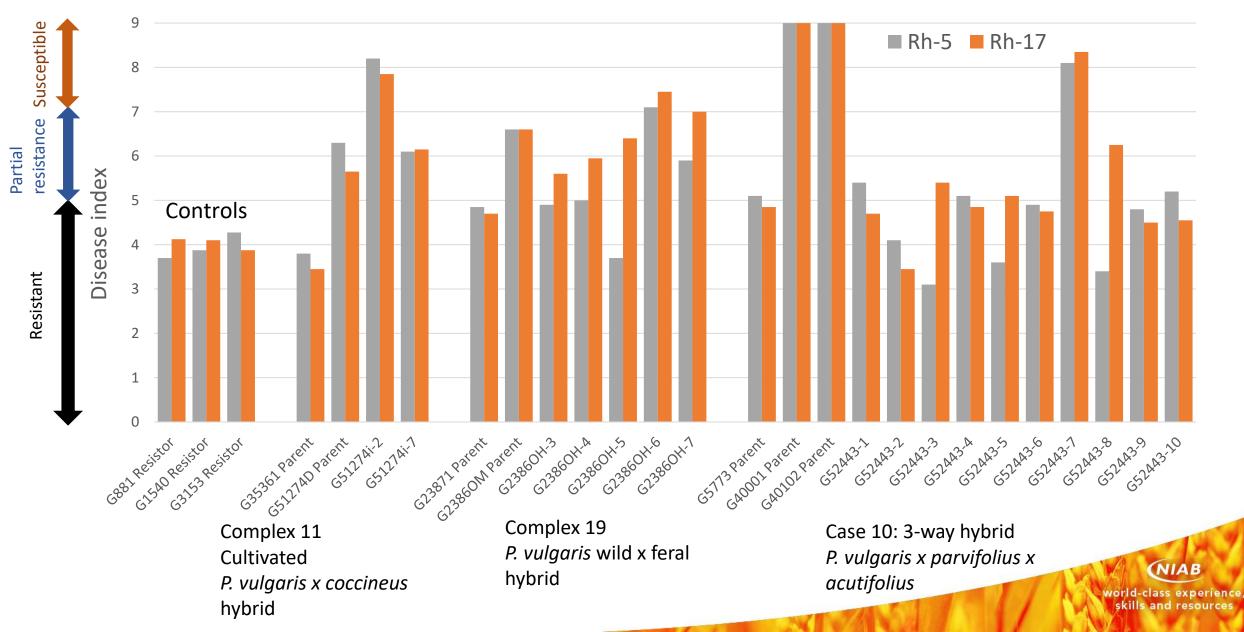

Disease screening: Rhizoctonia root rot. Control variety resistant to root rot growing in substrate inoculated with two isolates of *Rhizoctonia solani* 

Disease screening: *Phaseolus vulgaris x coccineus* hybrid susceptible to both isolates of rhizoctonia root.

world-class experience, skills and resources Disease screening: Wild *phaseolus parvifolius* parent native to southern Mexico highly susceptible to rhizoctonia root rot.

world-class experience, skills and resources Disease screening: Cultivated *Phaseolus vulgaris* parent – resistant to both isolates.

WIAB world-class experience, skills and resources Disease screening: *Phaseolus* 3-way hybrid resistant to both isolates of root rot.

WORLD-Class experience, skills and resources