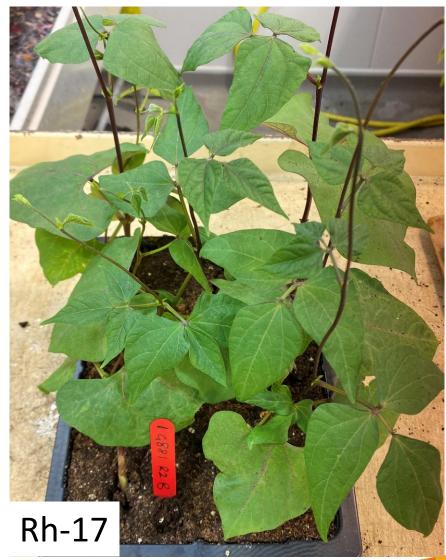

world-class experience, skills and resources Disease screening: Wild *phaseolus parvifolius* parent native to southern Mexico highly susceptible to rhizoctonia root rot.

world-class experience, skills and resources Disease screening: Cultivated *Phaseolus vulgaris* parent – resistant to both isolates.