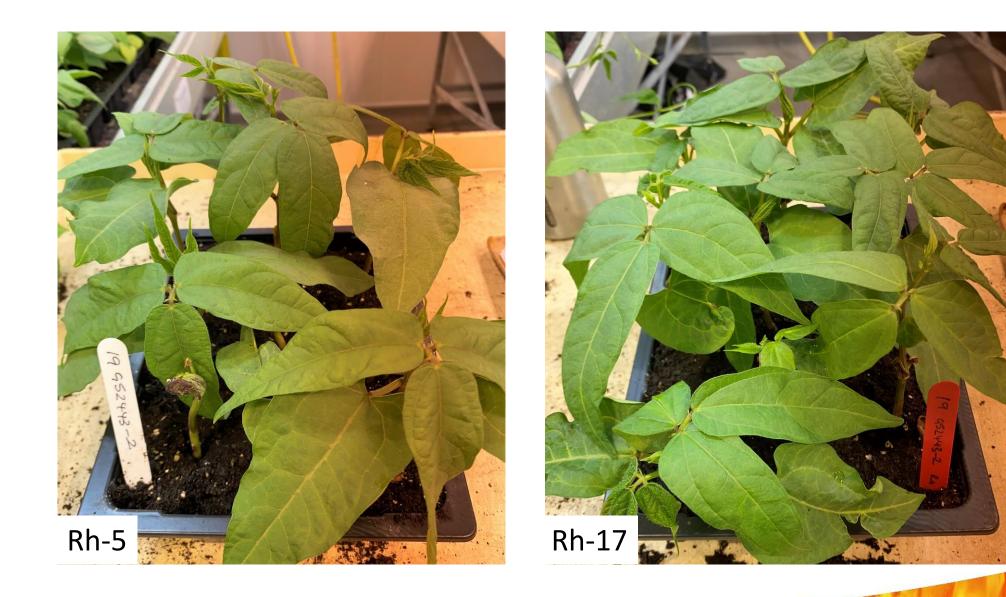

WIAB world-class experience, skills and resources Disease screening: *Phaseolus* 3-way hybrid resistant to both isolates of root rot.

WORLD-Class experience, skills and resources