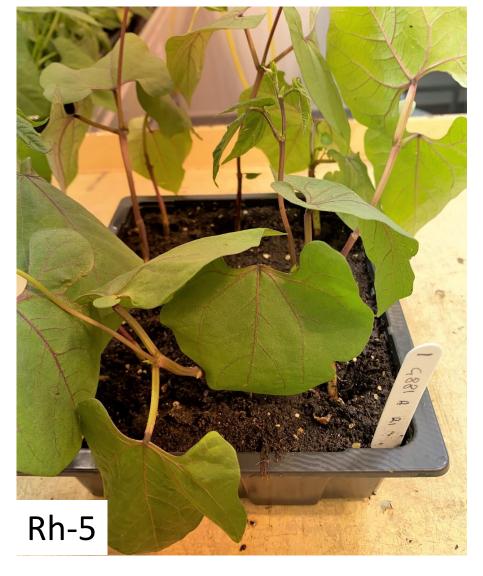

Disease screening: Rhizoctonia root rot. Control variety resistant to root rot growing in substrate inoculated with two isolates of *Rhizoctonia solani* 

Disease screening: *Phaseolus vulgaris x coccineus* hybrid susceptible to both isolates of rhizoctonia root.